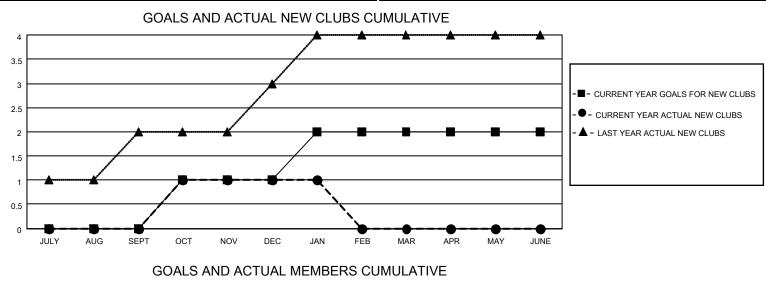

## LOCATION INDIA

District 317 B

Results as of: 1/31/2021

| Clubs                 |               |           |               | Members               |                        |                         |                                                    |  |
|-----------------------|---------------|-----------|---------------|-----------------------|------------------------|-------------------------|----------------------------------------------------|--|
| RESULTS FOR 2020-2021 |               |           |               | RESULTS FOR 2020-2021 |                        |                         |                                                    |  |
| QUARTER               | NEW CLUB GOAL | NEW CLUBS | DROPPED CLUBS | QUARTER MEM           | BER GROWTH NET<br>GOAL | MEMBER GROWTH<br>ACTUAL | DROPPED<br>MEMBERS ACTUAL<br>(including transfers) |  |
| JULY/AUG/SEPT         | 0             | 0         | 0             | JULY/AUG/SEPT         | 25                     | 81                      | 58                                                 |  |
| OCT/NOV/DEC           | 1             | 1         | 0             | OCT/NOV/DEC           | 15                     | 151                     | 98                                                 |  |
| JAN/FEB/MAR           | 1             | 0         | 0             | JAN/FEB/MAR           | 15                     | 22                      | 1                                                  |  |
| APR/MAY/JUNE          | 0             | 0         | 0             | APR/MAY/JUNE          | 20                     | 0                       | 0                                                  |  |