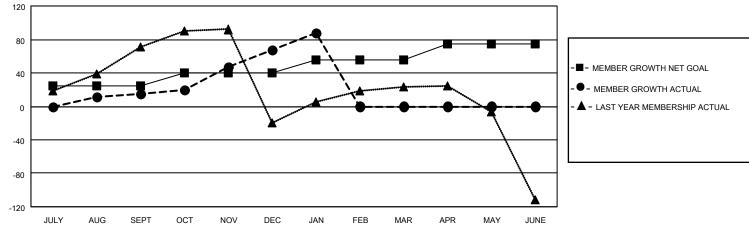

## LOCATION INDIA

District 317 B

Results as of: 1/31/2021

| Clubs                 |               |           |               | Members               |                        |                         |                                                    |  |
|-----------------------|---------------|-----------|---------------|-----------------------|------------------------|-------------------------|----------------------------------------------------|--|
| RESULTS FOR 2020-2021 |               |           |               | RESULTS FOR 2020-2021 |                        |                         |                                                    |  |
| QUARTER               | NEW CLUB GOAL | NEW CLUBS | DROPPED CLUBS | QUARTER MEM           | BER GROWTH NET<br>GOAL | MEMBER GROWTH<br>ACTUAL | DROPPED<br>MEMBERS ACTUAL<br>(including transfers) |  |
| JULY/AUG/SEPT         | 0             | 0         | 0             | JULY/AUG/SEPT         | 25                     | 81                      | 58                                                 |  |
| OCT/NOV/DEC           | 1             | 1         | 0             | OCT/NOV/DEC           | 15                     | 151                     | 98                                                 |  |
| JAN/FEB/MAR           | 1             | 0         | 0             | JAN/FEB/MAR           | 15                     | 22                      | 1                                                  |  |
| APR/MAY/JUNE          | 0             | 0         | 0             | APR/MAY/JUNE          | 20                     | 0                       | 0                                                  |  |